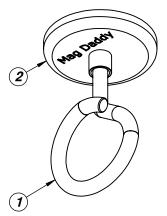

| 1 BR2T075 3/4" BRIDLE RING W/10-24 SCREW THREADS STEEL ZINC 1   2 MAGTF 10-24 FEMALE THREAD N45 NEODYMIUM MAGNET MOUNT, 40lbs. Ø 1.18" (30mm) CUP-MILD STEEL MAGNET-NICUNI CUP-ZINC MAGNET-NICUNI 1 | BRM75 | ITEM NO. | PART NUMBER | DESCRIPTION                            | Material | Finish | QTY. |
|-----------------------------------------------------------------------------------------------------------------------------------------------------------------------------------------------------|-------|----------|-------------|----------------------------------------|----------|--------|------|
|                                                                                                                                                                                                     |       | 1        | BR2T075     | 3/4" BRIDLE RING W/10-24 SCREW THREADS | STEEL    | ZINC   | 1    |
|                                                                                                                                                                                                     |       | 2        | MAGTF       |                                        |          |        | 1    |