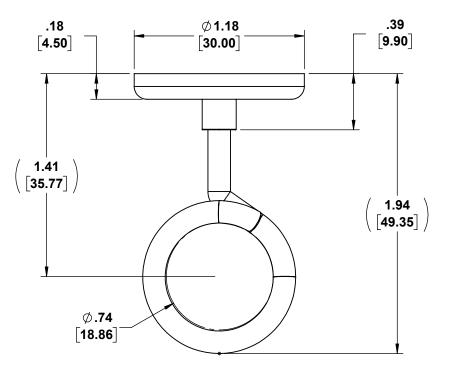

| 1 BR2T075 3/4" BRIDLE RING W/10-24 SCREW THREADS STEEL ZINC 1   2 MAGTF 10-24 FEMALE THREAD N45 NEODYMIUM MAGNET MOUNT, 40lbs. Ø 1.18" (30mm) CUP-MILD STEEL MAGNET-NICUNI CUP-ZINC MAGNET-NICUNI 1 | BRM75 | ITEM NO. | PART NUMBER | DESCRIPTION                            | Material | Finish | QTY. |
|-----------------------------------------------------------------------------------------------------------------------------------------------------------------------------------------------------|-------|----------|-------------|----------------------------------------|----------|--------|------|
|                                                                                                                                                                                                     |       | 1        | BR2T075     | 3/4" BRIDLE RING W/10-24 SCREW THREADS | STEEL    | ZINC   | 1    |
|                                                                                                                                                                                                     |       | 2        | MAGTF       |                                        |          |        | 1    |